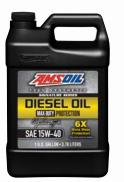

#### **AMSOIL Heavy-Duty Synthetic Diesel Oil**

- Excellent protection and performance
- ✓ 4X more engine protection\*
- Compatible with all exhaust treatment devices
- ✓ Available in 10W-30, 5W-40 and 15W-40

\*Based on independent testing in the Detroit Diesel DD13 Scuffing Test for specification DFS 93K222 using 10W-30 as worst-case representation