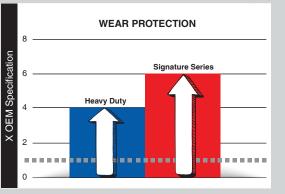

#### **AMSOIL Signature Series** Max-Duty Synthetic Diesel Oil

- ✓ Our most advanced formula
- ✓ 6X more engine protection\*
- ✓ Compatible with all exhaust treatment devices
- ✓ Available in 5W-30, 0W-40, 5W-40 and 15W-40

\*Based on independent testing in the Detroit Diesel DD13 Scuffing Test for specification DFS 93K222 using 5W-30 as worst-case representation.

#### **AMSOIL Heavy-Duty Synthetic Diesel Oil**

- Excellent protection and performance
- ✓ 4X more engine protection\*
- Compatible with all exhaust treatment devices
- ✓ Available in 10W-30, 5W-40 and 15W-40

\*Based on independent testing in the Detroit Diesel DD13 Scuffing Test for specification DFS 93K222 using 10W-30 as worst-case representation