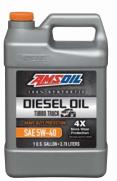

#### **AMSOIL Signature Series** Max-Duty Synthetic Diesel Oil

- ✓ Our most advanced formula
- ✓ 6X more engine protection\*
- ✓ Compatible with all exhaust treatment devices
- ✓ Available in 5W-30, 0W-40, 5W-40 and 15W-40

\*Based on independent testing in the Detroit Diesel DD13 Scuffing Test for specification DFS 93K222 using 5W-30 as worst-case representation.