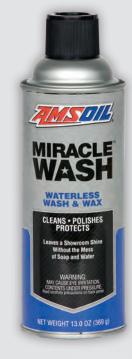

## Miracle Wash® Waterless Wash & Wax

# A Showroom Shine Without the Mess of Soap and Water

AMSOIL Miracle Wash® Waterless Wash & Wax (AMW) provides vehicles with a fantastic shine and super-tough protective finish in just two easy steps – spray and wipe. Specialized surfactants lift the dirt off the surface of the vehicle and hold it in suspension while the vehicle is wiped clean. Miracle Wash acts as a protective barrier between the dirt particles and the surface, protecting the finish from abrasion. Specialized anti-static agents repel dust and light dirt, maintaining the vehicle's brilliant shine long after washing is finished. Miracle Wash also protects against the damaging effects of the sun's ultraviolet rays.

#### **AMSOIL PRODUCT AVAILABILITY**

AMSOIL Miracle Wash is available in 13-ounce spray cans.